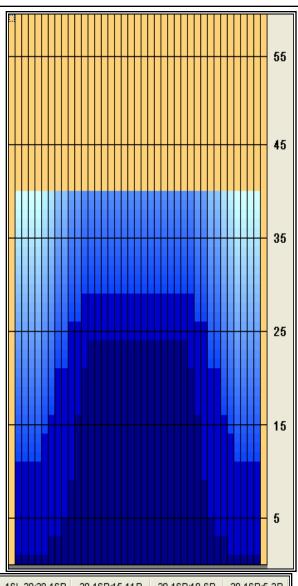

## 2009 Asian School (50 uL) v3

Oil Per Board: 50 uL Oil Pattern Distance: 40 Feet Volume Oil Total: 25.55 mL **Total Boards Crossed:** 511 Boards

Forward Oil Total: 13.6 mL **Reverse Oil Total:** 11.95 mL 239 Boards Forward Boards Crossed: 272 Boards **Reverse Boards Crossed:** 

|                                                     | Start | Stop | Loads | Speed | Crossed | Start | End  | Feet | T.Oil |  |
|-----------------------------------------------------|-------|------|-------|-------|---------|-------|------|------|-------|--|
| 1                                                   | 2L    | 2R   | 2     | 14    | 74      | 0.0   | 1.9  | 1.9  | 3700  |  |
| 2                                                   | 7L    | 7R   | 1     | 14    | 27      | 1.9   | 3.8  | 1.9  | 1350  |  |
| 3                                                   | 9L    | 9R   | 1     | 14    | 23      | 3.8   | 5.7  | 1.9  | 1150  |  |
| 4                                                   | 10L   | 10R  | 2     | 14    | 42      | 5.7   | 9.6  | 3.9  | 2100  |  |
| 5                                                   | 11L   | 11R  | 3     | 18    | 57      | 9.6   | 17.2 | 7.6  | 2850  |  |
| 6                                                   | 12L   | 12R  | 2     | 18    | 34      | 17.2  | 22.3 | 5.1  | 1700  |  |
| 7                                                   | 13L   | 13R  | 1     | 18    | 15      | 22.3  | 24.8 | 2.5  | 750   |  |
| 8                                                   | 2L    | 2R   | 0     | 18    | 0       | 24.8  | 29.0 | 4.2  | 0     |  |
| 9                                                   | 2L    | 2R   | 0     | 22    | 0       | 29.0  | 35.0 | 6.0  | 0     |  |
| 10                                                  | 2L    | 2R   | 0     | 30    | 0       | 35.0  | 40.0 | 5.0  | 0     |  |
| Forward Reverse More Info                           |       |      |       |       |         |       |      |      |       |  |
| Forward Reverse More Info                           |       |      |       |       |         |       |      |      |       |  |
| Start Stop Loads Speed Crossed Start End Feet T.Oil |       |      |       |       |         |       |      |      |       |  |