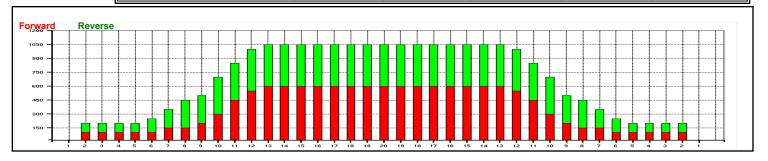

## 2009 Asian School (50 uL) v3

Oil Per Board: 50 uL Oil Pattern Distance: 40 Feet Volume Oil Total: 25.55 mL **Total Boards Crossed:** 511 Boards

Forward Oil Total: 13.6 mL **Reverse Oil Total:** 11.95 mL 239 Boards Forward Boards Crossed: 272 Boards **Reverse Boards Crossed:** 

|                                                     | Start | Stop | Loads | Speed | Crossed | Start | End  | Feet | T.Oil |  |
|-----------------------------------------------------|-------|------|-------|-------|---------|-------|------|------|-------|--|
| 1                                                   | 2L    | 2R   | 2     | 14    | 74      | 0.0   | 1.9  | 1.9  | 3700  |  |
| 2                                                   | 7L    | 7R   | 1     | 14    | 27      | 1.9   | 3.8  | 1.9  | 1350  |  |
| 3                                                   | 9L    | 9R   | 1     | 14    | 23      | 3.8   | 5.7  | 1.9  | 1150  |  |
| 4                                                   | 10L   | 10R  | 2     | 14    | 42      | 5.7   | 9.6  | 3.9  | 2100  |  |
| 5                                                   | 11L   | 11R  | 3     | 18    | 57      | 9.6   | 17.2 | 7.6  | 2850  |  |
| 6                                                   | 12L   | 12R  | 2     | 18    | 34      | 17.2  | 22.3 | 5.1  | 1700  |  |
| 7                                                   | 13L   | 13R  | 1     | 18    | 15      | 22.3  | 24.8 | 2.5  | 750   |  |
| 8                                                   | 2L    | 2R   | 0     | 18    | 0       | 24.8  | 29.0 | 4.2  | 0     |  |
| 9                                                   | 2L    | 2R   | 0     | 22    | 0       | 29.0  | 35.0 | 6.0  | 0     |  |
| 10                                                  | 2L    | 2R   | 0     | 30    | 0       | 35.0  | 40.0 | 5.0  | 0     |  |
| Forward Reverse More Info                           |       |      |       |       |         |       |      |      |       |  |
| Forward Reverse More Info                           |       |      |       |       |         |       |      |      |       |  |
| Start Stop Loads Speed Crossed Start End Feet T.Oil |       |      |       |       |         |       |      |      |       |  |

Forward Reverse More Info

40.0

17 29.0

42 26.5

27 16.3

74 11.3

29 13.8 11.3

7.4