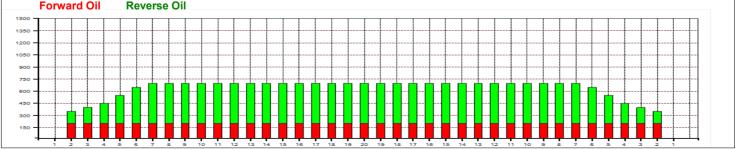

## 2014 Asian Games-Short

55

45

35

25

15

Oil Pattern Distance: 31 Feet Oil Per Board: 36 Feet **Reverse Brush Drop:** 50 uL **Forward Oil Total:** 7.4 mL **Reverse Oil Total:** 16.3 mL **Volume Oil Total:** 23.7 mL Forward Boards Crossed: 148 Boards 326 Boards **Reverse Boards Crossed:** 474 Boards