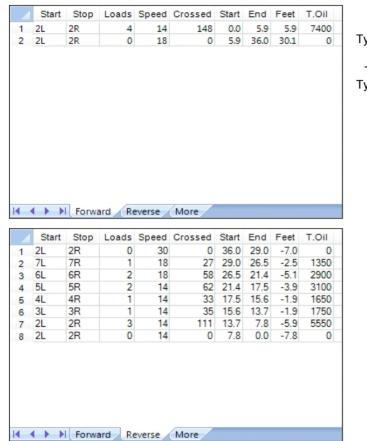

## 2014 Asian Games-Short

55

45

35

25

15

Oil Pattern Distance: 31 Feet Oil Per Board: 36 Feet **Reverse Brush Drop:** 50 uL **Forward Oil Total:** 7.4 mL **Reverse Oil Total:** 16.3 mL **Volume Oil Total:** 23.7 mL Forward Boards Crossed: 148 Boards 326 Boards **Reverse Boards Crossed:** 474 Boards