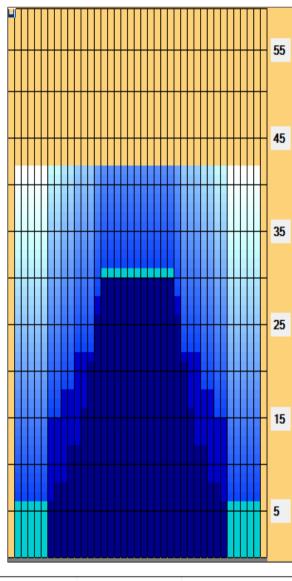

## 18th Milo international Junior All Stars

Oil Pattern Distance: 42 Feet **Reverse Brush Drop:** 30 Feet Oil Per Board: 50 uL **Forward Oil Total:** 18.2 mL **Reverse Oil Total:** 7.4 mL **Volume Oil Total:** 25.6 mL Forward Boards Crossed: 364 Boards Reverse Boards Crossed: 148 Boards 512 Boards **Total Boards Crossed:** 

|         | Start                            | Stop                            | Loads                     | Speed                   | Crossed                        | Start                        | End                          | Feet                          | T.Oil               |
|---------|----------------------------------|---------------------------------|---------------------------|-------------------------|--------------------------------|------------------------------|------------------------------|-------------------------------|---------------------|
| 1       | 2L                               | 2R                              | 3                         | 10                      | 111                            | 0.0                          | 2.8                          | 2.8                           | 5550                |
| 2       | 2L                               | 2R                              | 2                         | 14                      | 74                             | 2.8                          | 6.7                          | 3.9                           | 3700                |
| 3       | 8L                               | 8R                              | 1                         | 14                      | 25                             | 6.7                          | 8.6                          | 1.9                           | 1250                |
| 4       | 10L                              | 10R                             | 2                         | 14                      | 42                             | 8.6                          | 12.5                         | 3.9                           | 2100                |
| 5       | 12L                              | 12R                             | 2                         | 14                      | 34                             | 12.5                         | 16.4                         | 3.9                           | 1700                |
| 6       | 13L                              | 13R                             | 2                         | 18                      | 30                             | 16.4                         | 21.5                         | 5.1                           | 1500                |
| 7       | 14L                              | 14R                             | 2                         | 18                      | 26                             | 21.5                         | 26.6                         | 5.1                           | 1300                |
| 8       | 15L                              | 15R                             | 2                         | 18                      | 22                             | 26.6                         | 31.7                         | 5.1                           | 1100                |
| 9       | 2L                               | 2R                              | 0                         | 22                      | 0                              | 31.7                         | 42.0                         | 10.3                          | 0                   |
|         |                                  |                                 |                           |                         |                                |                              |                              |                               |                     |
|         | <b>←→→</b>                       | Forwa                           | ard Re                    | everse                  | More                           |                              |                              |                               |                     |
|         | Start                            | Forward Stop                    |                           |                         | More Crossed                   | Start                        | End                          | Feet                          | T.Oil               |
| _       |                                  |                                 |                           |                         |                                | Start<br>42.0                | End 30.0                     | Feet                          | T.Oil<br>0          |
| 1 2     | Start                            | Stop                            | Loads                     | Speed                   | Crossed                        |                              |                              |                               |                     |
| 1       | Start<br>2L                      | Stop<br>2R                      | Loads<br>0                | Speed<br>26             | Crossed<br>0                   | 42.0                         | 30.0                         | -12.0                         | 0                   |
| 1 2     | Start<br>2L<br>15L               | Stop<br>2R<br>15R               | Loads<br>0                | Speed<br>26<br>18       | Crossed<br>0<br>11             | 42.0<br>30.0                 | 30.0<br>27.5                 | -12.0<br>-2.5                 | 0<br>550            |
| 1 2 3   | Start<br>2L<br>15L<br>14L        | Stop<br>2R<br>15R<br>14R        | Loads<br>0<br>1           | Speed<br>26<br>18       | Crossed<br>0<br>11<br>26       | 42.0<br>30.0<br>27.5         | 30.0<br>27.5<br>22.4         | -12.0<br>-2.5<br>-5.1         | 550<br>1300         |
| 1 2 3 4 | Start<br>2L<br>15L<br>14L<br>11L | Stop<br>2R<br>15R<br>14R<br>11R | Loads<br>0<br>1<br>2<br>2 | Speed<br>26<br>18<br>18 | Crossed<br>0<br>11<br>26<br>38 | 42.0<br>30.0<br>27.5<br>22.4 | 30.0<br>27.5<br>22.4<br>18.5 | -12.0<br>-2.5<br>-5.1<br>-3.9 | 550<br>1300<br>1900 |