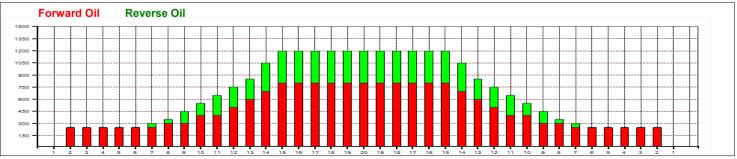

|         | Start                            | Stop                            | Loads                     | Speed                   | Crossed                        | Start                        | End                          | Feet                          | T.Oil               |
|---------|----------------------------------|---------------------------------|---------------------------|-------------------------|--------------------------------|------------------------------|------------------------------|-------------------------------|---------------------|
| 1       | 2L                               | 2R                              | 3                         | 10                      | 111                            | 0.0                          | 2.8                          | 2.8                           | 5550                |
| 2       | 2L                               | 2R                              | 2                         | 14                      | 74                             | 2.8                          | 6.7                          | 3.9                           | 3700                |
| 3       | 8L                               | 8R                              | 1                         | 14                      | 25                             | 6.7                          | 8.6                          | 1.9                           | 1250                |
| 4       | 10L                              | 10R                             | 2                         | 14                      | 42                             | 8.6                          | 12.5                         | 3.9                           | 2100                |
| 5       | 12L                              | 12R                             | 2                         | 14                      | 34                             | 12.5                         | 16.4                         | 3.9                           | 1700                |
| 6       | 13L                              | 13R                             | 2                         | 18                      | 30                             | 16.4                         | 21.5                         | 5.1                           | 1500                |
| 7       | 14L                              | 14R                             | 2                         | 18                      | 26                             | 21.5                         | 26.6                         | 5.1                           | 1300                |
| 8       | 15L                              | 15R                             | 2                         | 18                      | 22                             | 26.6                         | 31.7                         | 5.1                           | 1100                |
| 9       | 2L                               | 2R                              | 0                         | 22                      | 0                              | 31.7                         | 42.0                         | 10.3                          | 0                   |
|         |                                  |                                 |                           |                         |                                |                              |                              |                               |                     |
|         | <b>←→→</b>                       | Forwa                           | ard Re                    | everse                  | More                           |                              |                              |                               |                     |
|         | Start                            | Forward Stop                    |                           |                         | More Crossed                   | Start                        | End                          | Feet                          | T.Oil               |
| _       |                                  |                                 |                           |                         |                                | Start<br>42.0                | End 30.0                     | Feet                          | T.Oil<br>0          |
| 1 2     | Start                            | Stop                            | Loads                     | Speed                   | Crossed                        |                              |                              |                               |                     |
| 1       | Start<br>2L                      | Stop<br>2R                      | Loads<br>0                | Speed<br>26             | Crossed<br>0                   | 42.0                         | 30.0                         | -12.0                         | 0                   |
| 1 2     | Start<br>2L<br>15L               | Stop<br>2R<br>15R               | Loads<br>0                | Speed<br>26<br>18       | Crossed<br>0<br>11             | 42.0<br>30.0                 | 30.0<br>27.5                 | -12.0<br>-2.5                 | 0<br>550            |
| 1 2 3   | Start<br>2L<br>15L<br>14L        | Stop<br>2R<br>15R<br>14R        | Loads<br>0<br>1           | Speed<br>26<br>18       | Crossed<br>0<br>11<br>26       | 42.0<br>30.0<br>27.5         | 30.0<br>27.5<br>22.4         | -12.0<br>-2.5<br>-5.1         | 550<br>1300         |
| 1 2 3 4 | Start<br>2L<br>15L<br>14L<br>11L | Stop<br>2R<br>15R<br>14R<br>11R | Loads<br>0<br>1<br>2<br>2 | Speed<br>26<br>18<br>18 | Crossed<br>0<br>11<br>26<br>38 | 42.0<br>30.0<br>27.5<br>22.4 | 30.0<br>27.5<br>22.4<br>18.5 | -12.0<br>-2.5<br>-5.1<br>-3.9 | 550<br>1300<br>1900 |