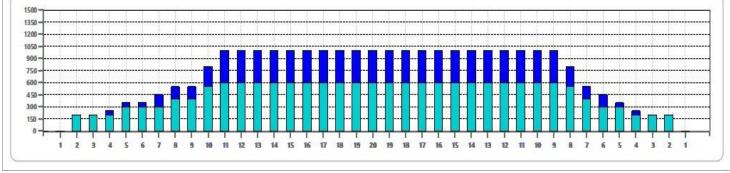

| Oil Pattern Distance | 42      | Reverse Brush Drop       | 37     | Oil Per Board           | 50 ul   |
|----------------------|---------|--------------------------|--------|-------------------------|---------|
| Forward Oil Total    | 17.6 mL | <b>Reverse Oil Total</b> | 9.9 mL | <b>Volume Oil Total</b> | 27.5 mL |
| Tank Configuration   | Only A  | Tank A Conditioner       | KEGEL  | Tank R Conditioner      | KEGEL   |

|   | START | STOP | LOADS | SPEED | BUFFER | CROSSED | START | END  | FEET  | T.OIL |
|---|-------|------|-------|-------|--------|---------|-------|------|-------|-------|
| 1 | 2L    | 2R   | 0     | 30    | 3      | 0       | 42.0  | 31.0 | -11.0 | 0     |
| 2 | 11L   | 9R   | 3     | 22    | 3      | 63      | 31.0  | 21.7 | -9.3  | 3150  |
| 3 | 10L   | 8R   | 2     | 22    | 3      | 46      | 21.7  | 15.5 | -6.2  | 2300  |
| 4 | 7L    | 6R   | 2     | 18    | 3      | 56      | 15.5  | 10.4 | -5.1  | 2800  |
| 5 | 4L    | 4R   | 1     | 30    | 3      | 33      | 10.4  | 6.2  | -4.2  | 1650  |
| 6 | 2L    | 2R   | 0     | 26    | 3      | 0       | 6.2   | 0.0  | -6.2  | 0     |

Cleaner Ratio Main Mix NA Cleaner Ratio Back End Mix NA Cleaner Ratio Back End Distance NA Buffer RPM: 4 = 720 | 3 = 500 | 2 = 200 | 1 = 50 Forward Reverse Combined

| Item             | 3L-7L:18L-18R        | 8L-12L:18L-18R      | 13L-17L:18L-18R     | 18L-18R:17R-13R      | 18L-18R:12R-8R      | 18L-18R:7R-3R        |
|------------------|----------------------|---------------------|---------------------|----------------------|---------------------|----------------------|
| Description      | Outside Track:Middle | Middle Track:Middle | Inside Track:Middle | MIddle: Inside Track | Middle:Middle Track | Middle:Outside Track |
| Track Zone Ratio | 3.13                 | 1.28                | 1                   | 1                    | 1.04                | 2.78                 |