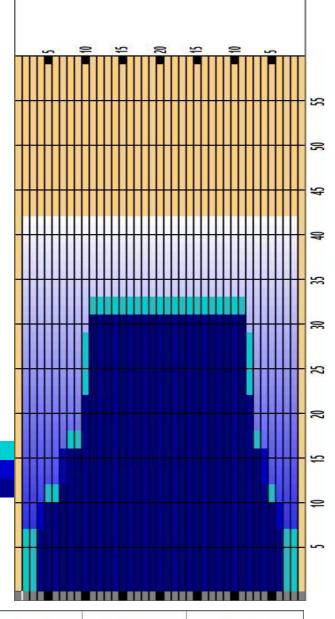

| Oil Pattern Distance | 42      | Reverse Brush Drop       | 37     | Oil Per Board           | 50 ul   |
|----------------------|---------|--------------------------|--------|-------------------------|---------|
| Forward Oil Total    | 17.6 mL | <b>Reverse Oil Total</b> | 9.9 mL | <b>Volume Oil Total</b> | 27.5 mL |
| Tank Configuration   | Only A  | Tank A Conditioner       | KEGEL  | Tank R Conditioner      | KEGEL   |

|   | START | STOP | LOADS | SPEED | BUFFER | CROSSED | START | END  | FEET  | T.OIL |
|---|-------|------|-------|-------|--------|---------|-------|------|-------|-------|
| 1 | 2L    | 2R   | 0     | 30    | 3      | 0       | 42.0  | 31.0 | -11.0 | 0     |
| 2 | 11L   | 9R   | 3     | 22    | 3      | 63      | 31.0  | 21.7 | -9.3  | 3150  |
| 3 | 10L   | 8R   | 2     | 22    | 3      | 46      | 21.7  | 15.5 | -6.2  | 2300  |
| 4 | 7L    | 6R   | 2     | 18    | 3      | 56      | 15.5  | 10.4 | -5.1  | 2800  |
| 5 | 4L    | 4R   | 1     | 30    | 3      | 33      | 10.4  | 6.2  | -4.2  | 1650  |
| 6 | 2L    | 2R   | 0     | 26    | 3      | 0       | 6.2   | 0.0  | -6.2  | 0     |

Cleaner Ratio Main Mix NA Cleaner Ratio Back End Mix NA Cleaner Ratio Back End Distance NA Buffer RPM: 4 = 720 | 3 = 500 | 2 = 200 | 1 = 50 Forward Reverse Combined

| Item             | 3L-7L:18L-18R        | 8L-12L:18L-18R      | 13L-17L:18L-18R     | 18L-18R:17R-13R      | 18L-18R:12R-8R      | 18L-18R:7R-3R        |
|------------------|----------------------|---------------------|---------------------|----------------------|---------------------|----------------------|
| Description      | Outside Track:Middle | Middle Track:Middle | Inside Track:Middle | MIddle: Inside Track | Middle:Middle Track | Middle:Outside Track |
| Track Zone Ratio | 3.13                 | 1.28                | 1                   | 1                    | 1.04                | 2.78                 |