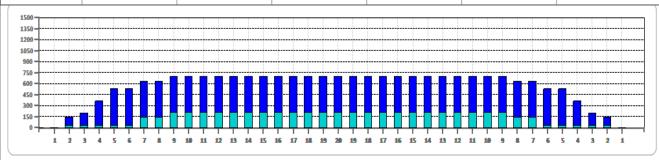

Cleaner Ratio Main Mix NA
Cleaner Ratio Back End Mix NA
Cleaner Ratio Back End Distance NA
Buffer RPM: 4 = 720 | 3 = 500 | 2 = 200 | 1 = 50

Forward Reverse Combined

| Item             | 3L-7L:18L-18R        | 8L-12L:18L-18R      | 13L-17L:18L-18R     | 18L-18R:17R-13R      | 18L-18R:12R-8R      | 18L-18R:7R-3R        |  |
|------------------|----------------------|---------------------|---------------------|----------------------|---------------------|----------------------|--|
| Description      | Outside Track:Middle | Middle Track:Middle | Inside Track:Middle | MIddle: Inside Track | Middle:Middle Track | Middle:Outside Track |  |
| Track Zone Ratio | 1.56                 | 1.02                | 1                   | 1                    | 1.02                | 1.56                 |  |