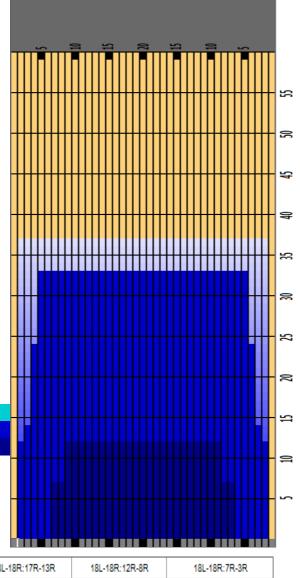

Cleaner Ratio Main Mix NA
Cleaner Ratio Back End Mix NA
Cleaner Ratio Back End Distance NA
Buffer RPM: 4 = 720 | 3 = 500 | 2 = 200 | 1 = 50

Forward Reverse Combined

| Item             | 3L-7L:18L-18R        | 8L-12L:18L-18R      | 13L-17L:18L-18R     | 18L-18R:17R-13R      | 18L-18R:12R-8R      | 18L-18R:7R-3R        |  |
|------------------|----------------------|---------------------|---------------------|----------------------|---------------------|----------------------|--|
| Description      | Outside Track:Middle | Middle Track:Middle | Inside Track:Middle | MIddle: Inside Track | Middle:Middle Track | Middle:Outside Track |  |
| Track Zone Ratio | 1.56                 | 1.02                | 1                   | 1                    | 1.02                | 1.56                 |  |