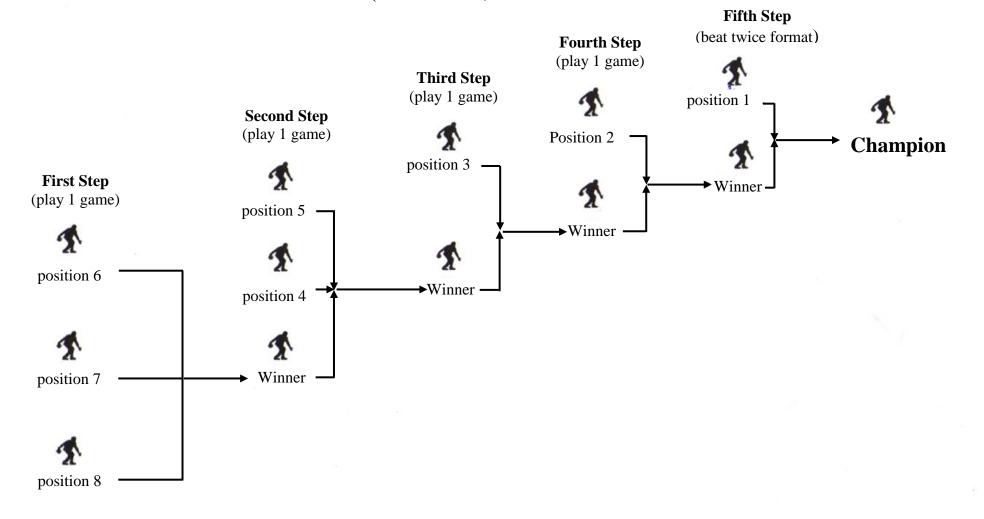

## 5. Final Round

- a. Positions 6 7 8 will bowl one game
- b. The winner in (a) will bowl with positions 4 and 5 and bowl one game
- c. The winner in (b) will bowl with position 3 one game
- d. The winner in (c) will bowl with position 2 one game
- e. The winner in (d) will bowl with position 1 in beat twice format.

# **Final Round**

| 15:00 – 16:00 | Position | 6, 7, 8    |
|---------------|----------|------------|
| 16:00 – 17:00 | Position | ↓ 4, 5     |
| 17:00 – 17:30 | Position | <b>↓</b> 3 |
| 17:30 – 18:00 | Position | ↓ 2        |
| 18:00 – 19:30 | Position | Ļ          |