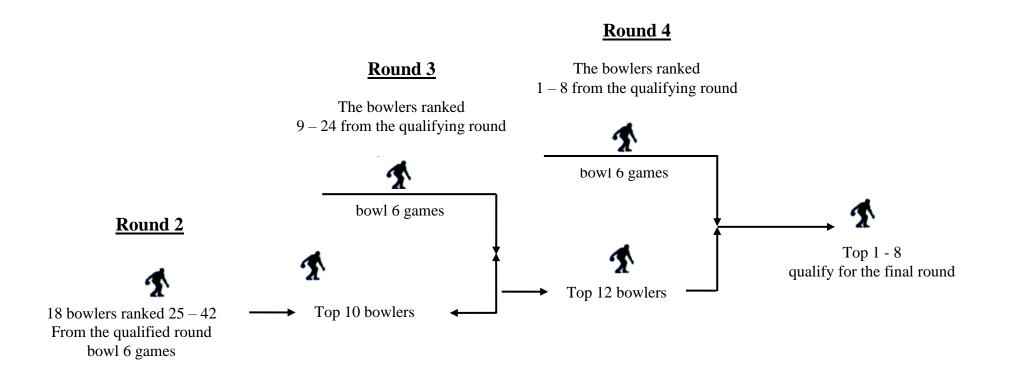

## 2. Round 2

- a. The 18 bowlers ranked 25 42 from the qualifying round will bowl 6 games.
- b. The top 10 bowlers will qualify for Round 3
- c. All pinfalls are dropped

## 3. Round 3

- a. The bowlers ranked 9 24 from the qualifying round plus the bowlers from Round 2 (26 bowlers) will bowl 6 games
- b. The top 12 bowlers will qualify for the Round 4
- c. All pinfalls are dropped

### 4. Round 4

- a. The bowlers ranked 1 8 from the qualifying round plus the bowlers from Round 3 (20 bowlers) will bowl 6 games
- b. The top 7 scores will qualify for the final round
- c. Highest Thai bowler out side of 7 bowlers ranked 8
- d. All pinfalls are dropped