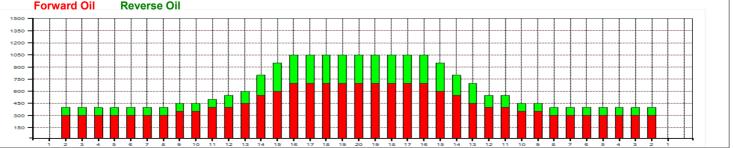

## 2013 AYC-Long

55

45

35

25

15

5

Oil Pattern Distance: 36 Feet Oil Per Board: 45 Feet **Reverse Brush Drop:** 50 uL **Forward Oil Total:** 16.7 mL **Reverse Oil Total:** 7.1 mL **Volume Oil Total:** 23.8 mL Reverse Boards Crossed: 142 Boards 476 Boards Forward Boards Crossed: 334 Boards **Total Boards Crossed:** 