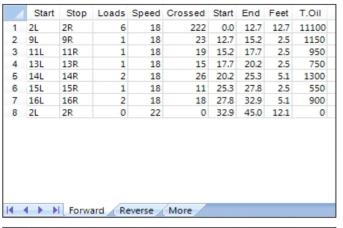

|   | Start | Stop | Loads | Speed | Crossed | Start | End  | Feet  | T.Oil |
|---|-------|------|-------|-------|---------|-------|------|-------|-------|
| 1 | 2L    | 2R   | 0     | 30    | 0       | 45.0  | 26.0 | -19.0 | 0     |
| 2 | 15L   | 15R  | 2     | 22    | 22      | 26.0  | 19.8 | -6.2  | 1100  |
| 3 | 14L   | 13R  | 2     | 18    | 28      | 19.8  | 14.7 | -5.1  | 1400  |
| 4 | 12L   | 11R  | 1     | 18    | 18      | 14.7  | 12.2 | -2.5  | 900   |
| 5 | 2L    | 2R   | 2     | 18    | 74      | 12.2  | 7.1  | -5.1  | 3700  |
| 6 | 2L    | 2R   | 0     | 14    | 0       | 7.1   | 0.0  | -7.1  | 0     |
|   |       |      |       |       |         |       |      |       |       |