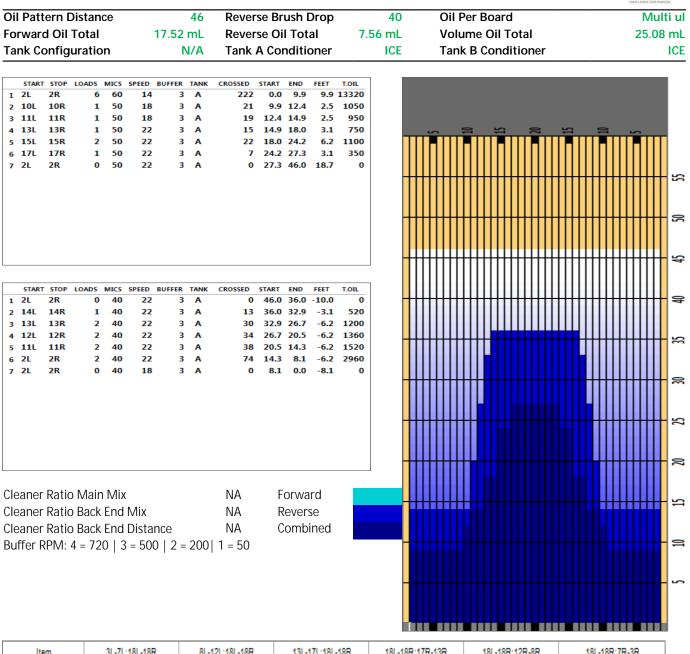

1 2L

7 2L

1 2L

7 2L

## 2017 Asian Youth Championship-Long

| Item                                                                     | 3L-7L:18L-18R        | 8L-12L:18L-18R      | 13L-17L:18L-18R     | 18L-18R:17R-13R      | 18L-18R:12R-8R      | 18L-18R:7R-3R        |
|--------------------------------------------------------------------------|----------------------|---------------------|---------------------|----------------------|---------------------|----------------------|
| Description                                                              | Outside Track:Middle | Middle Track:Middle | Inside Track:Middle | MIddle: Inside Track | Middle:Middle Track | Middle:Outside Track |
| rack Zone Ratio                                                          | 2.32                 | 1.9                 | 1.09                | 1.09                 | 1.9                 | 2.32                 |
| 1500<br>1350<br>1200<br>1050<br>900<br>750<br>600<br>450<br>300<br>0<br> |                      |                     |                     |                      |                     |                      |
| 1 2                                                                      | 3 4 5 6 7 8 9        | 10 11 12 13 14 15   | 16 17 18 19 20 19   | 18 17 16 15 14 13 12 | 2 11 10 9 8 7 6     | 54321                |