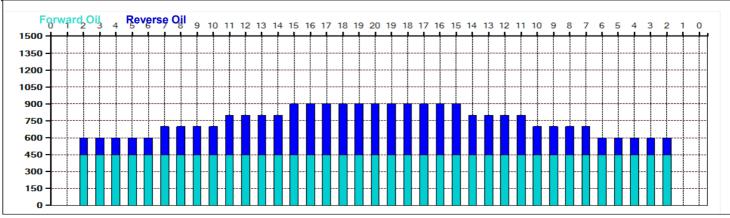

## 2018 Jaya Ancol Singles Championship

Oil Pattern Distance: 41 Feet **Reverse Brush Drop:** 38 Feet Oil Per Board: 50 uL 16.65 mL 11.25 mL 27.9 mL **Forward Oil Total: Reverse Oil Total:** Volume Oil Total: Forward Boards Crossed: 333 Boards Reverse Boards Crossed: 225 Boards **Total Boards Crossed:** 558 Boards