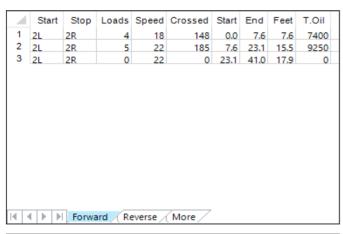

|   | Start | Stop | Loads | Speed | Crossed | Start | End  | Feet  | T.Oil |
|---|-------|------|-------|-------|---------|-------|------|-------|-------|
| 1 | 2L    | 2R   | 0     | 30    | 0       | 41.0  | 28.0 | -13.0 | 0     |
| 2 | 15L   | 15R  | 2     | 18    | 22      | 28.0  | 22.9 | -5.1  | 1100  |
| 3 | 11L   | 11R  | 2     | 18    | 38      | 22.9  | 17.8 | -5.1  | 1900  |
| 4 | 7L    | 7R   | 2     | 18    | 54      | 17.8  | 12.7 | -5.1  | 2700  |
| 5 | 2L    | 2R   | 3     | 18    | 111     | 12.7  | 5.1  | -7.6  | 5550  |
| 6 | 2L    | 2R   | 0     | 14    | 0       | 5.1   | 0.0  | -5.1  | 0     |
|   |       |      |       |       |         |       |      |       |       |