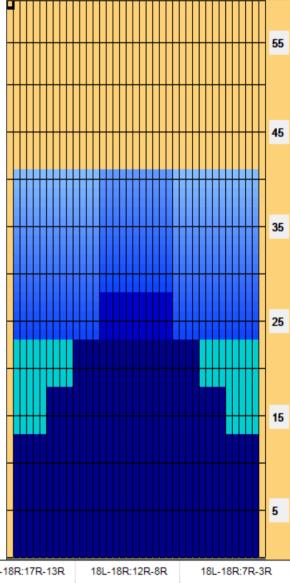

Conditioner: Type In or Select One TransferType: Type In or Select One

Buff

Forward

| Item             | 3L-7L:18L-18R        | 8L-12L:18L-18R      | 13L-17L:18L-18R     | 18L-18R:17R-13R      | 18L-18R:12R-8R      | 18L-18R:7R-3R        |
|------------------|----------------------|---------------------|---------------------|----------------------|---------------------|----------------------|
| Description      | Outside Track:Middle | Middle Track:Middle | Inside Track:Middle | MIddle: Inside Track | Middle:Middle Track | Middle:Outside Track |
| Track Zone Ratio | 1.45                 | 1.22                | 1.05                | 1.05                 | 1.22                | 1.45                 |