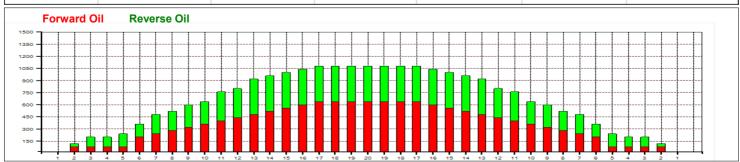

## 8th SSP-Opulent International Bowling Championship 2014

5

36 Feet 39 Feet Oil Per Board: Oil Pattern Distance: **Reverse Brush Drop:** 40 uL **Forward Oil Total:** 13.92 mL **Reverse Oil Total:** 11.32 mL **Volume Oil Total:** 25.24 mL Forward Boards Crossed: 348 Boards Reverse Boards Crossed: 283 Boards **Total Boards Crossed:** 631 Boards

|                      | Start | Stop | Loads | Speed | Crossed | Start | End  | Feet | T.Oil |
|----------------------|-------|------|-------|-------|---------|-------|------|------|-------|
| 1                    | 2L    | 2R   | 2     | 10    | 74      | 0.0   | 1.4  | 1.4  | 2960  |
| 2                    | 6L    | 6R   | 3     | 10    | 87      | 1.4   | 5.6  | 4.2  | 3480  |
| 3                    | 7L    | 7R   | 1     | 14    | 27      | 5.6   | 7.5  | 1.9  | 1080  |
| 4                    | 8L    | 8R   | 1     | 14    | 25      | 7.5   | 9.4  | 1.9  | 1000  |
| 5                    | 9L    | 9R   | 1     | 14    | 23      | 9.4   | 11.3 | 1.9  | 920   |
| 6                    | 10L   | 10R  | 1     | 14    | 21      | 11.3  | 13.2 | 1.9  | 840   |
| 7                    | 11L   | 11R  | 1     | 14    | 19      | 13.2  | 15.1 | 1.9  | 760   |
| 8                    | 12L   | 12R  | 1     | 14    | 17      | 15.1  | 17.0 | 1.9  | 680   |
| 9                    | 13L   | 13R  | 1     | 14    | 15      | 17.0  | 18.9 | 1.9  | 600   |
| 10                   | 14L   | 14R  | 1     | 14    | 13      | 18.9  | 20.8 | 1.9  | 520   |
| 11                   | 15L   | 15R  | 1     | 14    | 11      | 20.8  | 22.7 | 1.9  | 440   |
| 12                   | 16L   | 16R  | 1     | 14    | 9       | 22.7  | 24.6 | 1.9  | 360   |
| 13                   | 17L   | 17R  | 1     | 14    | 7       | 24.6  | 26.5 | 1.9  | 280   |
| 14                   | 2L    | 2R   | 0     | 30    | 0       | 26.5  | 39.0 | 12.5 | 0     |
| Forward Reverse More |       |      |       |       |         |       |      |      |       |

| _ | Start      | Stop  | Loads | Speed  | Crossed | Start | End  | Feet | T.Oil |
|---|------------|-------|-------|--------|---------|-------|------|------|-------|
| 1 | 2L         | 2R    | 0     | 30     | 0       | 39.0  | 34.0 | -5.0 | 0     |
| 2 | 13L        | 13R   | 2     | 26     | 30      | 34.0  | 26.7 | -7.3 | 1200  |
| 3 | 11L        | 11R   | 2     | 22     | 38      | 26.7  | 20.5 | -6.2 | 1520  |
| 4 | 9L         | 9R    | 1     | 22     | 23      | 20.5  | 17.4 | -3.1 | 920   |
| 5 | 7L         | 7R    | 2     | 18     | 54      | 17.4  | 12.3 | -5.1 | 2160  |
| 6 | 5L         | 5R    | 1     | 18     | 31      | 12.3  | 9.8  | -2.5 | 1240  |
| 7 | 3L         | 3R    | 2     | 14     | 70      | 9.8   | 5.9  | -3.9 | 2800  |
| 8 | 2L         | 2R    | 1     | 14     | 37      | 5.9   | 4.0  | -1.9 | 1480  |
| 9 | 2L         | 2R    | 0     | 10     | 0       | 4.0   | 0.0  | -4.0 | 0     |
|   | <b>(→→</b> | Forwa |       | everse | More    |       |      |      |       |