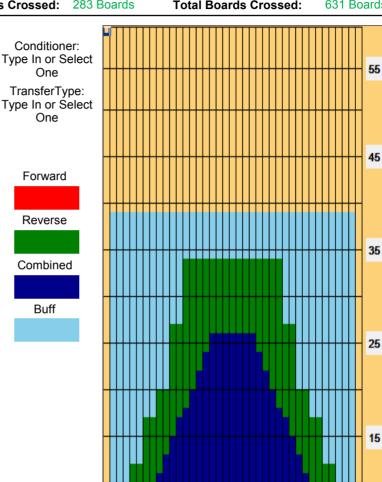

## 8th SSP-Opulent International Bowling Championship 2014

5

36 Feet 39 Feet Oil Per Board: Oil Pattern Distance: **Reverse Brush Drop:** 40 uL **Forward Oil Total:** 13.92 mL **Reverse Oil Total:** 11.32 mL **Volume Oil Total:** 25.24 mL Forward Boards Crossed: 348 Boards Reverse Boards Crossed: 283 Boards **Total Boards Crossed:** 631 Boards

|                      | Start | Stop | Loads | Speed | Crossed | Start | End  | Feet | T.Oil |
|----------------------|-------|------|-------|-------|---------|-------|------|------|-------|
| 1                    | 2L    | 2R   | 2     | 10    | 74      | 0.0   | 1.4  | 1.4  | 2960  |
| 2                    | 6L    | 6R   | 3     | 10    | 87      | 1.4   | 5.6  | 4.2  | 3480  |
| 3                    | 7L    | 7R   | 1     | 14    | 27      | 5.6   | 7.5  | 1.9  | 1080  |
| 4                    | 8L    | 8R   | 1     | 14    | 25      | 7.5   | 9.4  | 1.9  | 1000  |
| 5                    | 9L    | 9R   | 1     | 14    | 23      | 9.4   | 11.3 | 1.9  | 920   |
| 6                    | 10L   | 10R  | 1     | 14    | 21      | 11.3  | 13.2 | 1.9  | 840   |
| 7                    | 11L   | 11R  | 1     | 14    | 19      | 13.2  | 15.1 | 1.9  | 760   |
| 8                    | 12L   | 12R  | 1     | 14    | 17      | 15.1  | 17.0 | 1.9  | 680   |
| 9                    | 13L   | 13R  | 1     | 14    | 15      | 17.0  | 18.9 | 1.9  | 600   |
| 10                   | 14L   | 14R  | 1     | 14    | 13      | 18.9  | 20.8 | 1.9  | 520   |
| 11                   | 15L   | 15R  | 1     | 14    | 11      | 20.8  | 22.7 | 1.9  | 440   |
| 12                   | 16L   | 16R  | 1     | 14    | 9       | 22.7  | 24.6 | 1.9  | 360   |
| 13                   | 17L   | 17R  | 1     | 14    | 7       | 24.6  | 26.5 | 1.9  | 280   |
| 14                   | 2L    | 2R   | 0     | 30    | 0       | 26.5  | 39.0 | 12.5 | 0     |
| Forward Reverse More |       |      |       |       |         |       |      |      |       |

| _ | Start      | Stop  | Loads | Speed  | Crossed | Start | End  | Feet | T.Oil |
|---|------------|-------|-------|--------|---------|-------|------|------|-------|
| 1 | 2L         | 2R    | 0     | 30     | 0       | 39.0  | 34.0 | -5.0 | 0     |
| 2 | 13L        | 13R   | 2     | 26     | 30      | 34.0  | 26.7 | -7.3 | 1200  |
| 3 | 11L        | 11R   | 2     | 22     | 38      | 26.7  | 20.5 | -6.2 | 1520  |
| 4 | 9L         | 9R    | 1     | 22     | 23      | 20.5  | 17.4 | -3.1 | 920   |
| 5 | 7L         | 7R    | 2     | 18     | 54      | 17.4  | 12.3 | -5.1 | 2160  |
| 6 | 5L         | 5R    | 1     | 18     | 31      | 12.3  | 9.8  | -2.5 | 1240  |
| 7 | 3L         | 3R    | 2     | 14     | 70      | 9.8   | 5.9  | -3.9 | 2800  |
| 8 | 2L         | 2R    | 1     | 14     | 37      | 5.9   | 4.0  | -1.9 | 1480  |
| 9 | 2L         | 2R    | 0     | 10     | 0       | 4.0   | 0.0  | -4.0 | 0     |
|   | <b>(→→</b> | Forwa |       | everse | More    |       |      |      |       |